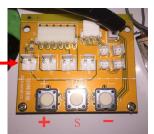

#### How to set:

1. Open LCD cabinet, find the setting board

2. Power on machine wait about 15 seconds, when the LCD show the below icon. Press Start key for 3 seconds to enter the setting

3. Press +, - key to choose items,
Start key to confirm

## 2. Background setting terms: