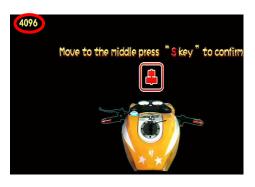

02: Move motorbike to middle position then press S key. **Reference number on screen left top range from 4000 to 4200.** 

04: Move motorbike to right-most and press S key. Reference number range from 3800 to 4000