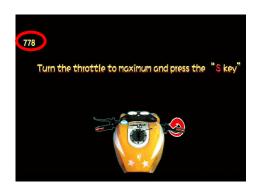

#### **5 Sensor Correction**

01: Press S key to start. (If want to exit, Press S key for 2 seconds)

03: Move motorbike to left-most and press S key. **Reference number on range from 4200 to 4400.** 

05: Turn the throttle to maximum and hold it then press S key. Reference number range from 700 to 900.