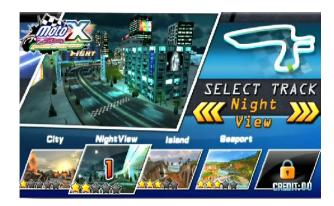

## 4. Game Instruction

Motorcycle racing game developed with UNITY 3D, the game smooth and stable, vivid pictures, real effect tracks, exciting experience for player.

Insert coin and wait for loading. There are 9 Motorcycle model and 4 different tracks optional Player select a preferred Moto & racing track, press S key to enter game.