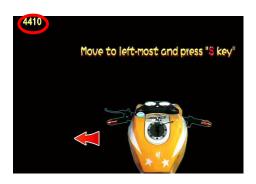

#### **5 Sensor Correction**

01: Press S key to start. (If want to exit, Press S key for 2 seconds)

03: Move motorbike to left-most and press S key. **Reference number on range from 4200 to 4400.** 

05: Turn the throttle to maximum and hold it then press S key. Reference number range from 700 to 900.

02: Move motorbike to middle position then press S key. **Reference number on screen left top range from 4000 to 4200.** 

04: Move motorbike to right-most and press S key. Reference number range from 3800 to 4000