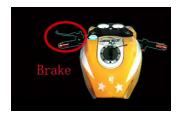

## How to play:

• Lean the Moto body to left and right to control direction

• S key: for special speed up effect when collect enough gas bottle on track.

• Turn the handthrottle to speed up

Press left brake to slow down