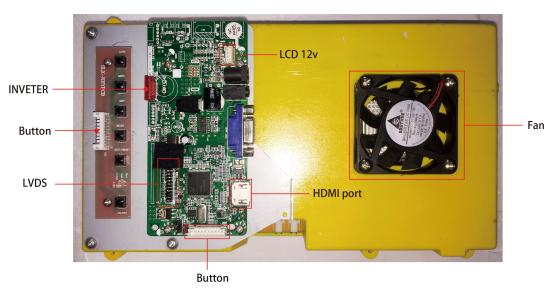

er select a preferred Moto & racing track, press S key to enter game.



Lean the MOTO body to Right & Left to control the direction. When catch enough props there will be special speed up. Ahead of competitor to win a good rank.



## How to play:

• Lean the Moto body to left and right to control direction





• S key: for special speed up effect when collect enough gas bottle on track.



• Turn the handthrottle to speed up



Press left brake to slow down



## 5. Background Setting Instruction

#### How to set:

1. Open LCD cabinet, find the setting board







2. Power on machine wait about 15 seconds, when the LCD show the below icon. Press Start key for 3 seconds to enter the setting



3. Press +, - key to choose items,
Start key to confirm



## 2. Background setting terms:







#### **5 Sensor Correction**

01: Press S key to start. (If want to exit, Press S key for 2 seconds)



03: Move motorbike to left-most and press S key. **Reference number on range from 4200 to 4400.** 



05: Turn the throttle to maximum and hold it then press S key. Reference number range from 700 to 900.



02: Move motorbike to middle position then press S key. **Reference number on screen left top range from 4000 to 4200.** 



04: Move motorbike to right-most and press S key. Reference number range from 3800 to 4000



06: Release the throttle and press S key. Reference number range from 200 to 400. Finish correction and automatically back to setup menu. Please save before quit menu.



## 6. Wiring Diagram



## 7. Quick Trouble Shooting

#### 1. Black LCD, no picture

- (1) Ple