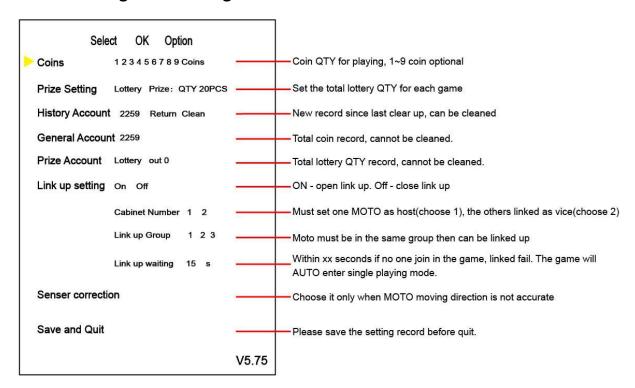

#### How to set:

1. Open LCD cabinet, find the setting board

2. Power on machine wait about 15 seconds, when the LCD show the below icon. Press Start key for 3 seconds to enter the setting

3. Press +, - key to choose items,
Start key to confirm

## 2. Background setting terms:

#### **5 Sensor Correction**

01: Press S key to start. (If want to exit, Press S key for 2 seconds)

03: Move motorbike to left-most and press S key. **Reference number on range from 4200 to 4400.** 

05: Turn the throttle to maximum and hold it then press S key. Reference number range from 700 to 900.

02: Move motorbike to middle position then press S key. **Reference number on screen left top range from 4000 to 4200.** 

04: Move motorbike to right-most and press S key. Reference number range from 3800 to 4000

06: Release the throttle and press S key. Reference number range from 200 to 400. Finish correction and automatically back to setup menu. Please save before quit menu.