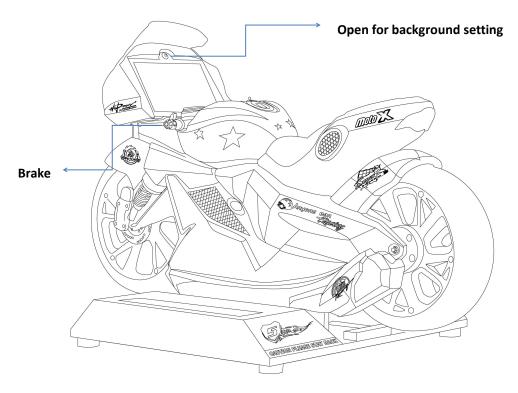

## 3. Parts and Functions

## How to play:

• Lean the Moto body to left and right to control direction

• S key: for special speed up effect when collect enough gas bottle on track.

• Turn the handthrottle to speed up

Press left brake to slow down

## 5. Background Setting Instruction

#### How to set:

1. Open LCD cabinet, find the setting board

2. Power on machine wait about 15 seconds, when the LCD show the below icon. Press Start key for 3 seconds to enter the setting

3. Press +, - key to choose items,
Start key to confirm