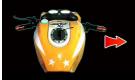

Lean the MOTO body to Right & Left to control the direction. When catch enough props there will be special speed up. Ahead of competitor to win a good rank.

## How to play:

• Lean the Moto body to left and right to control direction

• S key: for special speed up effect when collect enough gas bottle on track.

• Turn the handthrottle to speed up

Press left brake to slow down