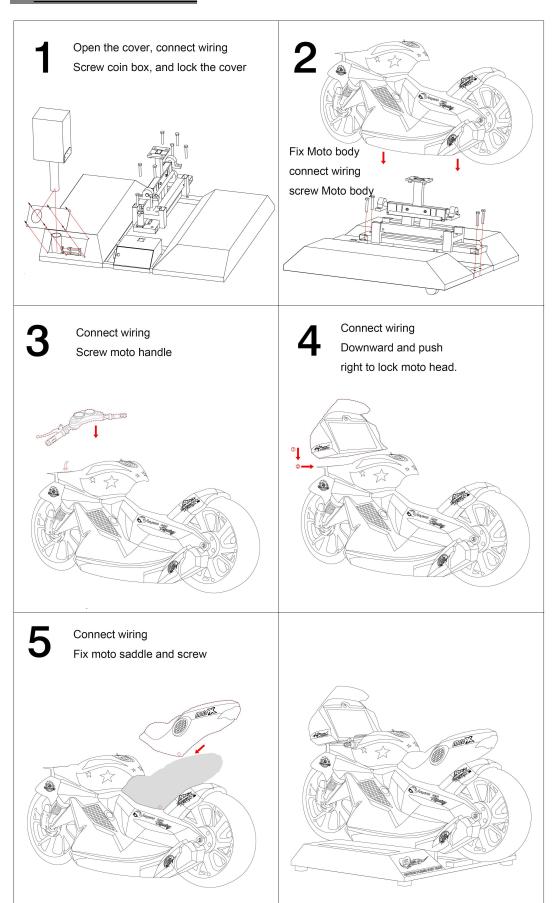

an outlet protected by a differential 30mA maximum sensitivity.
- Check the power requirements at the installation place machine.
- Do not touch the power plug with wet hands.
- Use specified fuse rating.

## 1.5 Use

- Before introducing the coin in to the machine, be sure that the child sit correctly.
- Do not rise or go down the child while the kiddie is in movement.
- This machine must be operated under adult supervision.

## 1.6 Maintenance

- •Be sure to check and maintain the game regularly.
- Switch off the power before cleaning or replacing the parts of the game.
- Only qualified personnel to inspect or test the electronic card.
- Please use clean and soft cloth to clean the game.
- Prevent damaging the surface of the game, please use gentle cleanser.

## 2. Assemble Instruction



## 3. Parts and Functions





## 4. Game Instruction

Motorcycle racing game developed with UNITY 3D, the game smooth and stable, vivid pictures, real effect tracks, exciting experience for player.





Insert coin and wait for loading. There are 9 Motorcycle model and 4 different tracks optional Player select a preferred Moto & racing track, press S key to enter game.



Lean the MOTO body to Right & Left to control the direction. When catch enough props there will be special speed up. Ahead of competitor to win a good rank.



## How to play:

• Lean the Moto body to left and right to control direction





• S key: for special speed up effect when collect enough gas bottle on track.



• Turn the handthrottle to speed up



Press left brake to slow down



## 5. Background Setting In