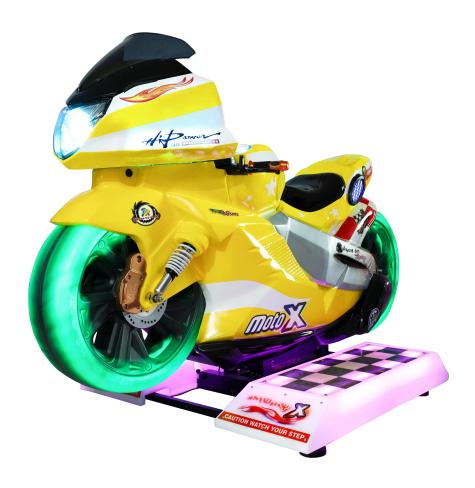

## 1.1 Specification

| Model                | мото х         |
|----------------------|----------------|
| Reference Code       | KA-400         |
| Power in operation   | 110 W          |
| Power at rest        | 90 W           |
| Dimensions (mm)      | 1880×1140×1200 |
| Weight (Kg)          | 111            |
| Feeding voltage      | 220V/ 110V     |
| Seats                | 1              |
| Users; range of ages | 6 years+       |