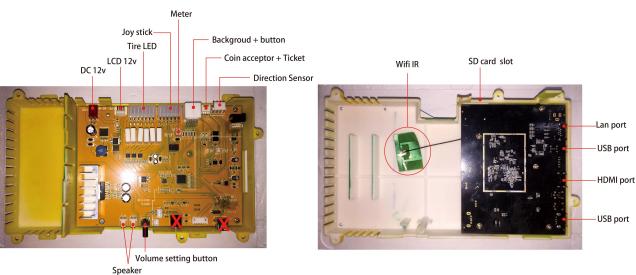

select a preferred Moto & racing track, press S key to enter game.



Lean the MOTO body to Right & Left to control the direction. When catch enough props there will be special speed up. Ahead of competitor to win a good rank.



## How to play:

• Lean the Moto body to left and right to control direction





• S key: for special speed up effect when collect enough gas bottle on track.



• Turn the handthrottle to speed up



Press left brake to slow down



## 5. Background Setting Instruction

#### How to set:

1. Open LCD cabinet, find the setting board







2. Power on machine wait about 15 seconds, when the LCD show the below icon. Press Start key for 3 seconds to enter the setting



3. Press +, - key to choose items,
Start key to confirm



## 2. Background setting terms:







#### **5 Sensor Correction**

01: Press S key to start. (If want to exit, Press S key for 2 seconds)



03: Move motorbike to left-most and press S key. **Reference number on range from 4200 to 4400.** 



05: Turn the throttle to maximum and hold it then press S key. Reference number range from 700 to 900.



02: Move motorbike to middle position then press S key. **Reference number on screen left top range from 4000 to 4200.** 



04: Move motorbike to right-most and press S key. Reference number range from 3800 to 4000



06: Release the throttle and press S key. Reference number range from 200 to 400. Finish correction and automatically back to setup menu. Please save before quit menu.



## 6. Wiring Diagram



## 7. Quick Trouble Shooting

#### 1. Black LCD, no picture

- (1) Pleas