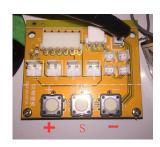

#### How to set:

1. Open LCD cabinet, find the setting board

2. Power on machine wait about 15 seconds, when the LCD show the below icon. Press Start key for 3 seconds to enter the setting

3. Press +, - key to choose items,
Start key to confirm

## 2. Background setting terms: