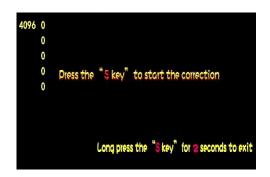

#### How to set:

1. Open LCD cabinet, find the setting board

2. Power on machine wait about 15 seconds, when the LCD show the below icon. Press Start key for 3 seconds to enter the setting

3. Press +, - key to choose items,
Start key to confirm

#### **5 Sensor Correction**

01: Press S key to start. (If want to exit, Press S key for 2 seconds)

03: Move motorbike to left-most and press S key. **Reference number on range from 4200 to 4400.** 

05: Turn the throttle to maximum and hold it then press S key. Reference number range from 700 to 900.