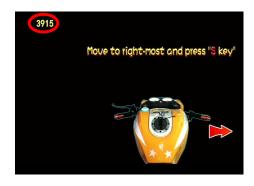

02: Move motorbike to middle position then press S key. **Reference number on screen left top range from 4000 to 4200.** 

04: Move motorbike to right-most and press S key. Reference number range from 3800 to 4000