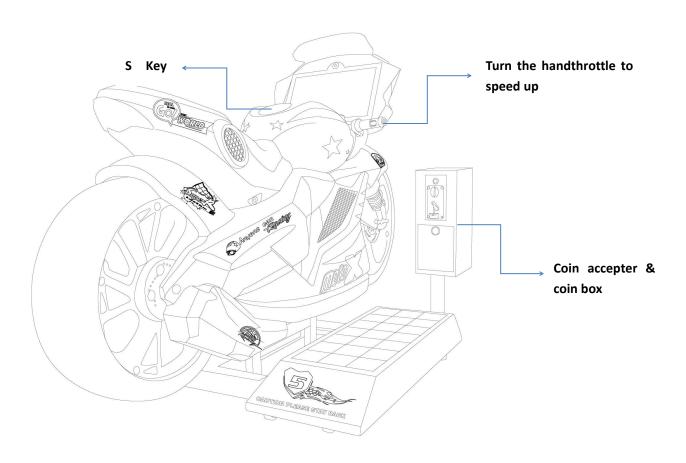

## 3. Parts and Functions

## 4. Game Instruction

Motorcycle racing game developed with UNITY 3D, the game smooth and stable, vivid pictures, real effect tracks, exciting experience for player.

Insert coin and wait for loading. There are 9 Motorcycle model and 4 different tracks optional Player select a preferred Moto & racing track, press S key to enter game.

## How to play:

• Lean the Moto body to left and right to control direction

• S key: for special speed up effect when collect enough gas bottle on track.

• Turn the handthrottle to speed up

Press left brake to slow down

#### 3. Coin selector can't accept coin

- (1) Please change another coin selector to try
- (2) Please check whether coin selector cable is connected well