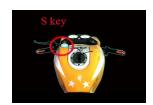

## 4. Game Instruction

Motorcycle racing game developed with UNITY 3D, the game smooth and stable, vivid pictures, real effect tracks, exciting experience for player.

Insert coin and wait for loading. There are 9 Motorcycle model and 4 different tracks optional Player select a preferred Moto & racing track, press S key to enter game.

## How to play:

• Lean the Moto body to left and right to control direction

• S key: for special speed up effect when collect enough gas bottle on track.

• Turn the handthrottle to speed up

Press left brake to slow down