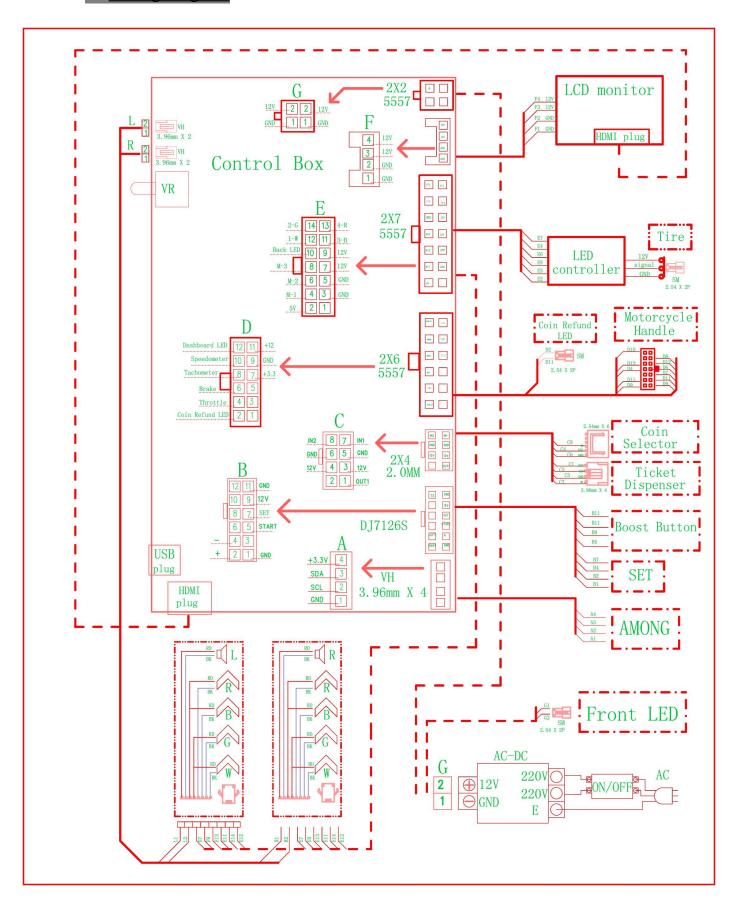

hoose items,
Start key to confirm



## 2. Background setting terms:







#### **5 Sensor Correction**

01: Press S key to start. (If want to exit, Press S key for 2 seconds)



03: Move motorbike to left-most and press S key. **Reference number on range from 4200 to 4400.** 



05: Turn the throttle to maximum and hold it then press S key. Reference number range from 700 to 900.



02: Move motorbike to middle position then press S key. **Reference number on screen left top range from 4000 to 4200.** 



04: Move motorbike to right-most and press S key. Reference number range from 3800 to 4000



06: Release the throttle and press S key. Reference number range from 200 to 400. Finish correction and automatically back to setup menu. Please save before quit menu.



## 6. Wiring Diagram



## 7. Quick Trouble Shooting

#### 1. Black LCD, no picture

- (1) Please check whether LCD driver board cable and game box cable is connected well
- (2) Please check whether the power supply LED light is on or off If LED light off: The power supply broken
- (3) Please check whether can insert coin. If no, game box has problem
- (4) Please check whether the fan on the game box is working If no, game box has problem

#### 2. Game stuck during playing

(1) Game box problem, send back to repair.

#### 3. Coin selector can't accept coin

- (1) Please change another coin selector to try
- (2) Please check whether coin selector cable is connected well

#### 4. No voice or low voice

- (1) Background setting, set the voice louder, game box voice button turn to louder
- (2) Please check whether