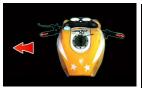

Lean the MOTO body to Right & Left to control the direction. When catch enough props there will be special speed up. Ahead of competitor to win a good rank.

## How to play:

• Lean the Moto body to left and right to control direction

• S key: for special speed up effect when collect enough gas bottle on track.

• Turn the handthrottle to speed up

Press left brake to slow down